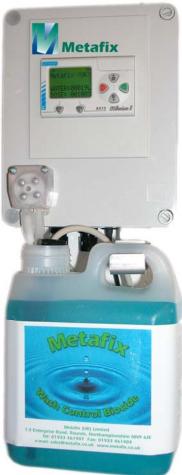

## No more slime in your processors wash water

**etafix** introduces the Pro-Clear Millennium.

The Millennium ensures a slime free wash tank in your processor.

By incorporating a state of the art microprocessor, exact amounts of Metafix's high performance wash control biocide is metered into the processors wash tank only when required.

The compact design holds one litre of super concentrate biocide, which cuts down on expensive shipping and results in easy handling for health and safety.

This solution is supplied in three blends, "A", "B" and "C". By using alternate blends the bugs never get used to the biocide resulting in low injection rates and low treatment costs.

The built in screen shows how many litres of water have been treated and the dose ratio.

A built in alarm system indicates when the biocide solution runs out.

The results? " Clean processor wash tanks and cleaner drains."

## **Features and Benefits**

- Low cost
- economical
- Wall mounted
- Totally sealed unit (no chemistry smells)
- Requires only a 240v power socket
- Compact design: 17 cm H x 13.5 cm W x 8.5 cm D
- Easy to install and maintain